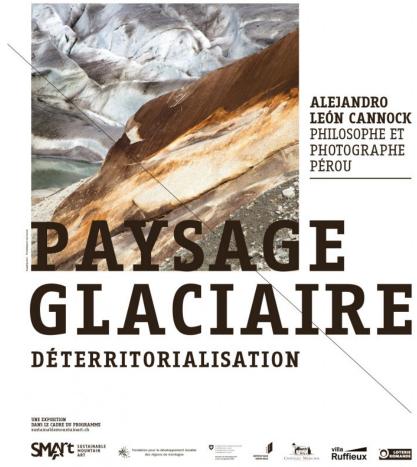

## **EXHIBITION - DETERRITORIALIZATION OF THE GLACIER LANDSCAPE -ALEJANDRO LEÓN CANNOCK**

The photographer and philosopher Alejandro León Cannock – welcomed in residency by the Foundation Château Mercier – explores a fundamental problem of the Swiss Alps: the melting of the glaciers. He offers an artwork consisting of photographs, collages and installations that «move» the components of the glacier landscape (stone, water, ice), expressing its physical destruction and its symbolic deconstruction process. Thursday 3rd December 2015 at 17h30, Sierre, MAXXX Project Space

ALEJANDRO LEÓN CANNOCK PHILOSOPHE ET PHOTOGRAPHE PÉROU

## PAYSAGE GLACIAIRE

## **DÉTERRITORIALISATION**

UNE EXPOSITION DANS LE CADRE DU PROGRAMME sustainablemountainart.ch

| SUSTAINABLE<br>MDUNTAIN<br>ART Fondation pour le développement durable<br>des régions de montagne | Schwissensche Entgenoonschuft<br>Schwissensen krassen<br>Conferenzen krassen<br>Conferenzen krassen<br>Direktion des Anterlagsmennt<br>eine bis angebreiten BOX | GANDA BU VALAS<br>RANDA HULAS | CHATEAU MERCIER | villa<br>Ruffieux |  |
|---------------------------------------------------------------------------------------------------|-----------------------------------------------------------------------------------------------------------------------------------------------------------------|-------------------------------|-----------------|-------------------|--|
|---------------------------------------------------------------------------------------------------|-----------------------------------------------------------------------------------------------------------------------------------------------------------------|-------------------------------|-----------------|-------------------|--|