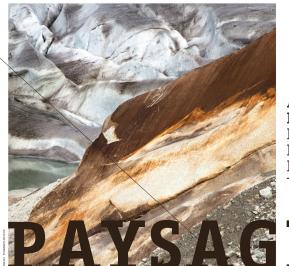

## **EXHIBITION - DETERRITORIALIZATION OF THE GLACIER LANDSCAPE -ALEJANDRO LEÓN CANNOCK**

The photographer and philosopher Alejandro León Cannock – welcomed in residency by the Foundation Château Mercier – explores a fundamental problem of the Swiss Alps: the melting of the glaciers. He offers an artwork consisting of photographs, collages and installations that «move» the components of the glacier landscape (stone, water, ice), expressing its physical destruction and its symbolic deconstruction process. Thursday 3rd December 2015 at 17h30, Sierre, MAXXX Project Space

## PAYSAGE GLACIAIRE