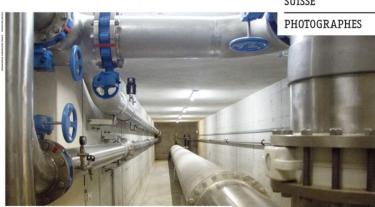

## EXHIBITION - CYRIL NDEGEYA AND FABRICE ERBA - THE HIDDEN SIDE OF WATER

Result of the work of Cyril Ndegeya and Fabrice Erba in SMArt project, the exhibition THE HIDDEN SIDE OF WATER proposes to explore the water cycle in Valais, from the glacier to the lake.